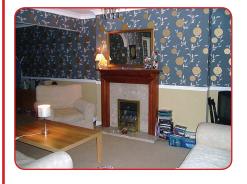

## Four bedroom house Close to York University.

Large 'L' shaped lounge with french doors. spacious newly fitted kitchen diner with American fridge freezer, split level cooker, dish washer, seperate washer, tumble dryer. newly tiled modern bathroom with shower. gas central heating, combination boiler, double glazing.

#### Interior:

- Separate lounge
- Kitchen diner
- Bathroom with shower