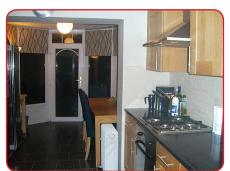

## Four bedroom house Close to York University.

Large 'L' shaped lounge with french doors. spacious newly fitted kitchen diner with American fridge freezer, split level cooker, dish washer, seperate washer, tumble dryer. newly tiled modern bathroom with shower. gas central heating, combination boiler, double glazing.

#### Kitchen:

- Split level cooker
- Washing machine
- Tumble drver
- Microwave
- American fridge freezer