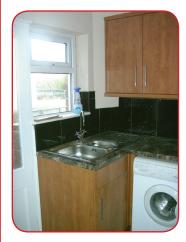

The accommodation comprises:

Ground floor: double bedroom, lounge and

kitchen - large and equipped with an integrated cooker, fridge -freezer, washing machine and tumble dryer. Abbotsford Road Lawrence Street York YO10 3EE

## Kitchen:

- Integrated cooker
- Fridge freezer
  - Washer & dryerMicrowave oven